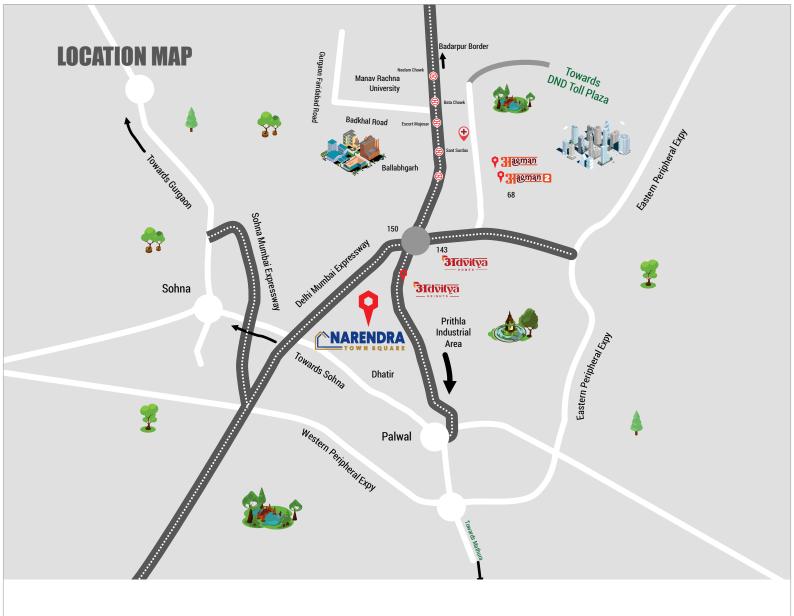

#### **IGI** Airport

50 Min Drive

#### **Jewar International Airport**

30 Min Drive

#### **KMP Expressway**

15 Min Drive

#### **Mumbai Expressway**

05 Min Drive

#### Gurugram

30 Min Drive

#### Sarvodaya Hospital

15 Min Drive

#### **Amrita Hospital**

25 Min Drive

#### **IMT Faridabad**

15 Min Drive

#### **Prithla Industrial Area**

01 Min Drive

#### Noida

25 Min Drive

#### **DPS School**

07 Min Drive

#### **Manav Rachna University**

15 Min Drive

#### Pebble Downtown Mall

10 Min Drive

#### **World Street Mall**

15 Min Drive

#### **Greater Noida**

35 Min Drive

#### **Palwal**

15 Min Drive

#### **Delhi Border Toll**

25 Min Drive

#### Ballabhgarh Metro Bus Stand

**Railway Station** 

10 Min Drive

#### **Aashram**

35 Min Drive